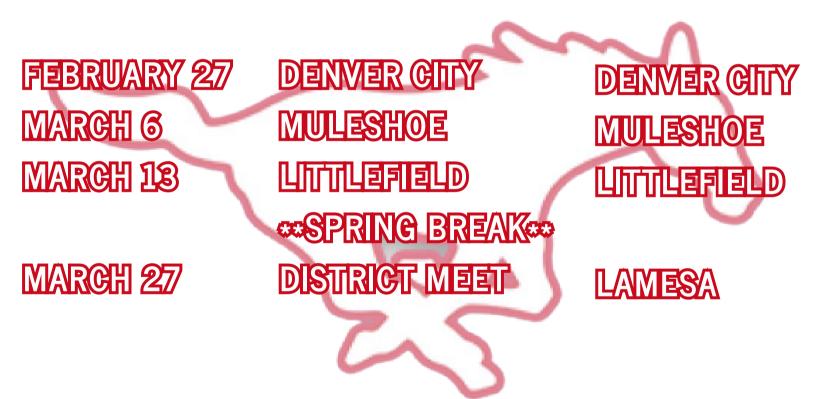

FEBRUARY 28 MARCH 7 MARCH 14

APRIL 2=8 APRIL 10 APRIL 18=19 MAY 1=8 DENVER CITY MULESHOE UITTLEFIELD \*\*\*SPRING BREAK DISTRICT MEET AREA MEET REGIONAL MEET STATE MEET

CHIEREB IT

DENVER CITY MULESHOE LITTLEFIELD